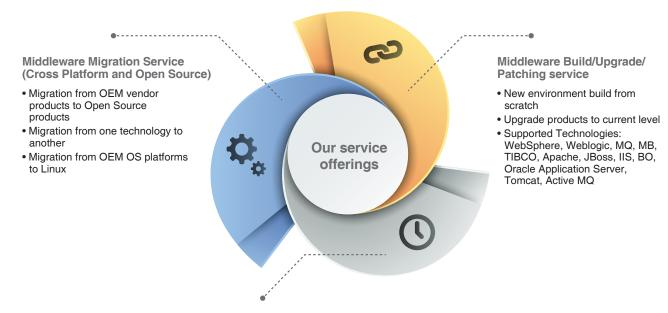

# The Mphasis advantage

At Mphasis we help meet your Middleware service requirements that help integrate digitization with emerging technologies like Cloud and Mobility. We ensure that data is protected and the environment runs smooth post implementation. We offer Middleware Migration service (Cross Platform and Open Source) & Middleware Build/Upgrade/Patching service offerings aligned to your business road map.